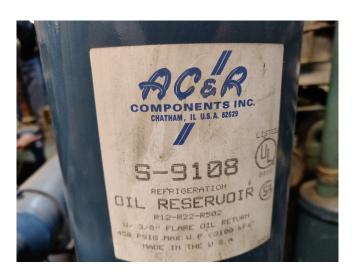

## Used Bitzer 4T-12.2(x1) + 4H-25.2 cool/freeze package

Used, well maintained Bitzer 4T-12.2 (x2) + 4H-25.2 semi hermetic reciprocating compressor package (Serial - 65060145 ) . Consisting of all necessary components (see all pictures attached). For all the other specs, see the picture of the manufacturer model plate or the attached pdf file (if available). \*Why choose for HOSBV? Were not only the largest used refrigeration specialist in Europe, but also, we deliver all equipment including an extensive test, warranty and industrial cleaning. \*Optional we can also perform a new paint job and arrange the logistics.