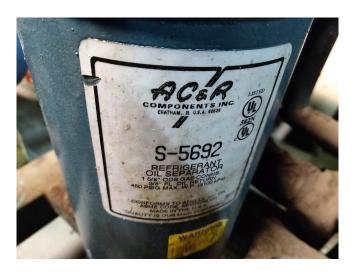

## Used Bitzer 4T-12.2(x1) + 4H-25.2 cool/freeze package

Used, well maintained Bitzer 4T-12.2 (x2) + 4H-25.2 semi hermetic reciprocating compressor package (Serial - 65060145 ) . Consisting of all necessary components (see all pictures attached). For all the other specs, see the picture of the manufacturer model plate or the attached pdf file (if available). \*Why choose for HOSBV? Were not only the largest used refrigeration specialist in Europe, but also, we deliver all equipment including an extensive test, warranty and industrial cleaning. \*Optional we can also perform a new paint job and arrange the logistics.