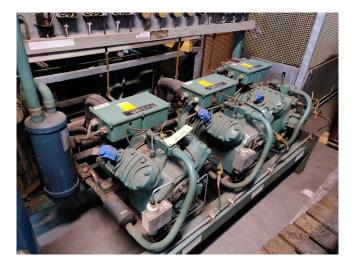

## Used Bitzer 4T-12.2(x1) + 4H-25.2 cool/freeze package

Used, well maintained Bitzer 4T-12.2 (x2) + 4H-25.2 semi hermetic reciprocating compressor package (Serial - 65060145 ) . Consisting of all necessary components (see all pictures attached). For all the other specs, see the picture of the manufacturer model plate or the attached pdf file (if available). \*Why choose for HOSBV? Were not only the largest used refrigeration specialist in Europe, but also, we deliver all equipment including an extensive test, warranty and industrial cleaning. \*Optional we can also perform a new paint job and arrange the logistics.